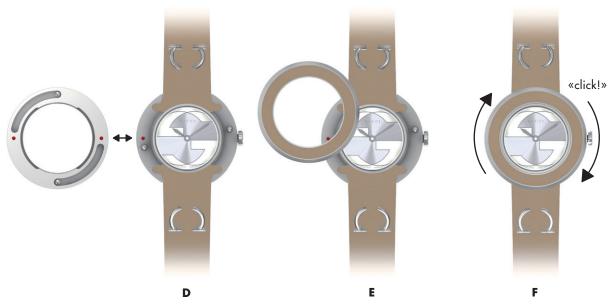

 Finally place the bezel aside as shown on the following image D. Match the red dots of the bezel and the case, return the bezel on the case (image E) and screw of a quarter. You must hear a «click» to be sure the bezel is at the right position.