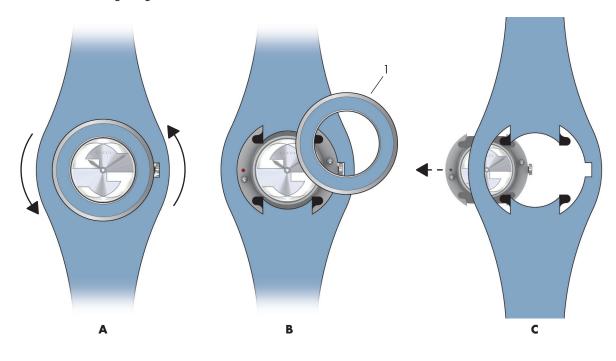

## INTERCHANGEABLE SYSTEM U-PLAY BANDEAU

1. Unscrew and remove the bezel then push the case in order to remove the bracelet as shown on the following images A, B and C.

2. Start by inserting the new bracelet in the case and ensure the right position of the inserts.