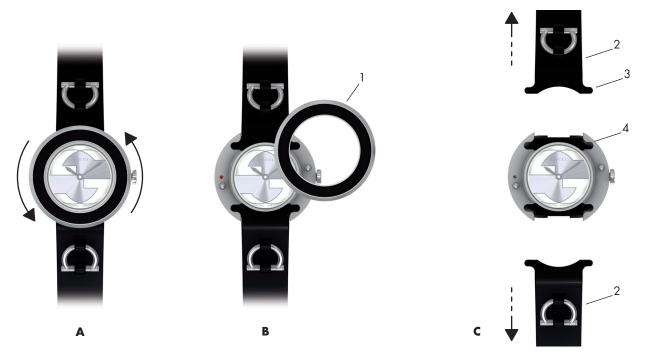

## INTERCHANGEABLE SYSTEM U-PLAY

1. Unscrew the bezel and remove the 2 bracelet elements as shown on the following images A, B and C.

2. Start by inserting the new bracelet and ensure the right position of the inserts.

 Finally place the bezel aside as shown on the following image D. Match the red dots of the bezel and the case, return the bezel on the case (image E) and screw of a quarter. You must hear a «click» to be sure the bezel is at the right position.