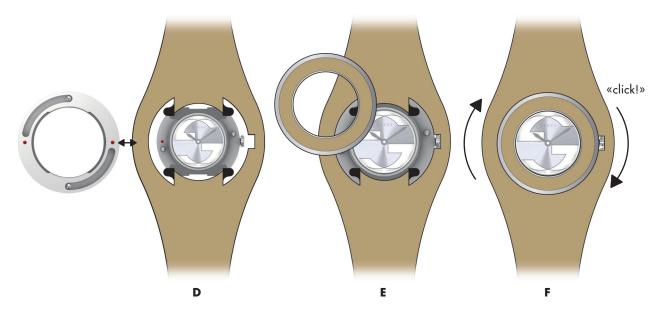

3. Finally place the bezel aside as shown on the following image D. Match the red dots of the bezel and the case, return the bezel on the case (image E) and screw of a quarter. You must hear a «click» to be sure the bezel is at the right position.